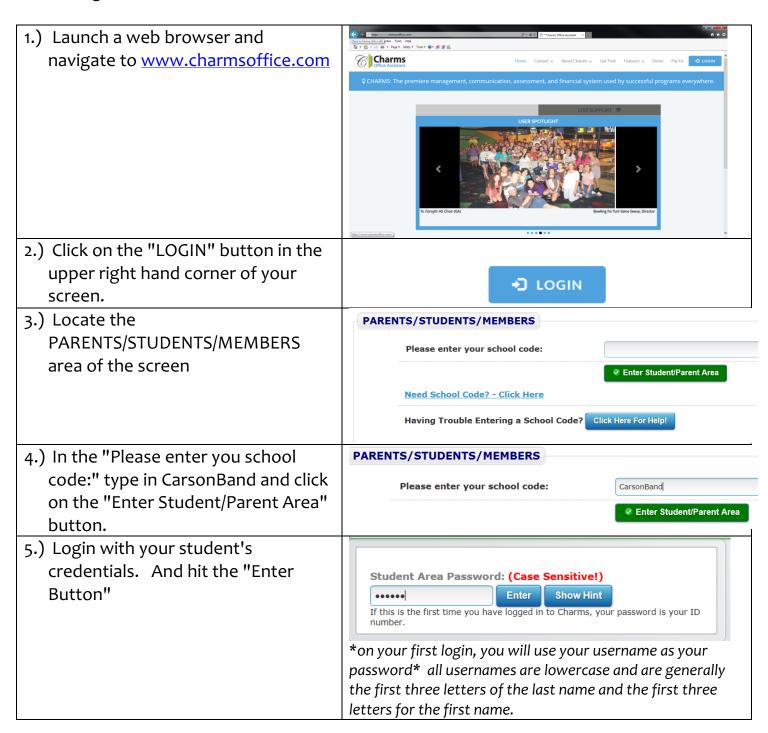

## Accessing Your Student's account:

6.) You are now at the landing page of your account. 7.) First thing you need to do is reset your password so that your account is secure. Locate the Change Password Icon and complete that process. \*if you forget your password, we can reset it, just send an email from the screen that will come up if you enter it incorrectly and we will be notified and let you know when it is fixed. 8.) When you are done reviewing things in Charms, locate and click the "Exit Charms Button" and log out. **EXIT CHARMS** This button is located in the upper LEFT hand corner of your screen.